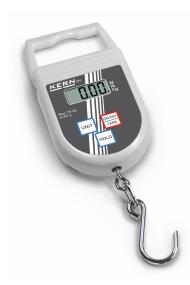

# KERN CH 50K50

The classic among manual hanging scales – perfect for rapid weighing of higher loads

| Category          |                  |
|-------------------|------------------|
| Brand             | KERN             |
| Product categoriy | Industrial scale |
| Product group     | Hanging scale    |
| Product family    | CH               |

| Measuring System                             |                                |
|----------------------------------------------|--------------------------------|
| Construction type of the scale               | Single-range balance           |
| Weighing system                              | Strain gauge                   |
| Weighing capacity [Max]                      | 50 kg                          |
| Readability [d]                              | 0,05 kg                        |
| Resolution                                   | 1.000                          |
| Linearity                                    | ± 0,1 kg                       |
| Reproducibility                              | 0,05 kg                        |
| Default unit                                 | kg                             |
| Units                                        | kg<br>Ib<br>N                  |
| Adjustment options                           | Adjusting with external weight |
| Recommended adjusting weight                 | 20 kg (M3)                     |
| Possible calibration points                  | 20 kg                          |
| Stabilization time                           | 2 s                            |
| Warm-up time                                 | 10 min                         |
| Eccentric/Off-centre loading is not possible | <b>✓</b>                       |
| Maximum creep (15 minutes)                   | 100 g                          |
| Maximum creep (30 minutes)                   | 200 g                          |
| Tolerance (% of [Max])                       | 0,5%                           |
| Internal measuring frequency                 | 5 Hz                           |